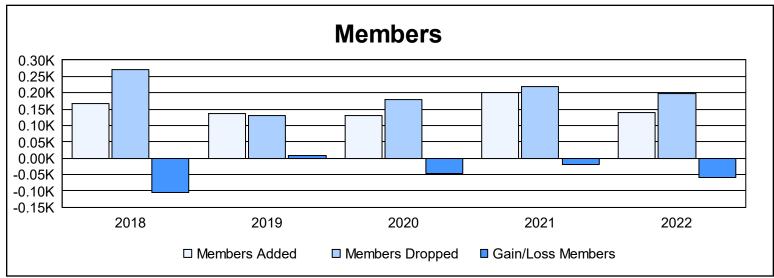

District 14 A

As of June 2022 Cumulative

| Year      | New<br>Clubs | Dropped<br>Clubs | Gain/<br>Loss<br>Clubs | New<br>Members | Charter<br>Members | Reinstate<br>Members | Transfer<br>Members | Total<br>Member<br>Added | Total<br>Members<br>Dropped | Gain/<br>Loss<br>Members |
|-----------|--------------|------------------|------------------------|----------------|--------------------|----------------------|---------------------|--------------------------|-----------------------------|--------------------------|
| 2017-2018 | 0            | 2                | -2                     | 151            | 10                 | 2                    | 3                   | 166                      | 271                         | -105                     |
| 2018-2019 | 1            | 2                | -1                     | 91             | 29                 | 15                   | 2                   | 137                      | 129                         | 8                        |
| 2019-2020 | 0            | 1                | -1                     | 123            | 3                  | 0                    | 4                   | 130                      | 178                         | -48                      |
| 2020-2021 | 4            | 2                | 2                      | 43             | 141                | 9                    | 8                   | 201                      | 220                         | -19                      |
| 2021-2022 | 0            | 2                | -2                     | 123            | 4                  | 4                    | 8                   | 139                      | 197                         | -58                      |
| Average   | 1            | 2                | -1                     | 106            | 37                 | 6                    | 5                   | 155                      | 199                         | -44                      |