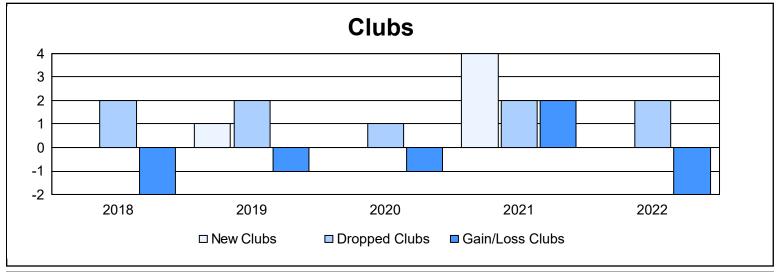

District 14 A

As of June 2022 Cumulative

| Year      | New<br>Clubs | Dropped<br>Clubs | Gain/<br>Loss<br>Clubs | New<br>Members | Charter<br>Members | Reinstate<br>Members | Transfer<br>Members | Total<br>Member<br>Added | Total<br>Members<br>Dropped | Gain/<br>Loss<br>Members |
|-----------|--------------|------------------|------------------------|----------------|--------------------|----------------------|---------------------|--------------------------|-----------------------------|--------------------------|
| 2017-2018 | 0            | 2                | -2                     | 151            | 10                 | 2                    | 3                   | 166                      | 271                         | -105                     |
| 2018-2019 | 1            | 2                | -1                     | 91             | 29                 | 15                   | 2                   | 137                      | 129                         | 8                        |
| 2019-2020 | 0            | 1                | -1                     | 123            | 3                  | 0                    | 4                   | 130                      | 178                         | -48                      |
| 2020-2021 | 4            | 2                | 2                      | 43             | 141                | 9                    | 8                   | 201                      | 220                         | -19                      |
| 2021-2022 | 0            | 2                | -2                     | 123            | 4                  | 4                    | 8                   | 139                      | 197                         | -58                      |
| Average   | 1            | 2                | -1                     | 106            | 37                 | 6                    | 5                   | 155                      | 199                         | -44                      |